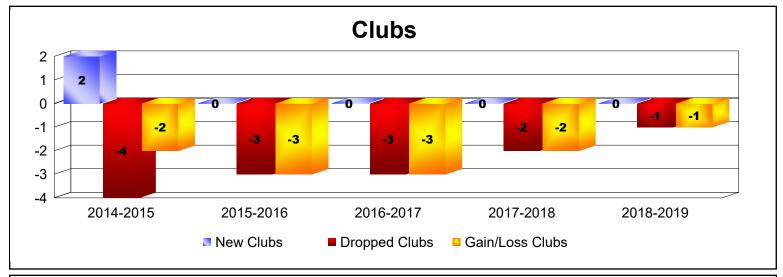

District 7 I

As of June 2019 Cumulative

| Year      | New<br>Clubs | Dropped<br>Clubs | Gain/<br>Loss<br>Clubs | New<br>Members | Charter<br>Members | Reinstate<br>Members | Transfer<br>Members | Total<br>Member<br>Added | Total<br>Members<br>Dropped | Gain/<br>Loss<br>Members |
|-----------|--------------|------------------|------------------------|----------------|--------------------|----------------------|---------------------|--------------------------|-----------------------------|--------------------------|
| 2014-2015 | 2            | -4               | -2                     | 116            | 48                 | 3                    | 10                  | 177                      | -161                        | 16                       |
| 2015-2016 | 0            | -3               | -3                     | 93             | 0                  | 9                    | 0                   | 102                      | -198                        | -96                      |
| 2016-2017 | 0            | -3               | -3                     | 130            | 1                  | 10                   | 13                  | 154                      | -170                        | -16                      |
| 2017-2018 | 0            | -2               | -2                     | 83             | 1                  | 2                    | 12                  | 98                       | -169                        | -71                      |
| 2018-2019 | 0            | -1               | -1                     | 61             | 0                  | 5                    | 2                   | 68                       | -123                        | -55                      |
| Average   | 0            | -3               | -2                     | 97             | 10                 | 6                    | 7                   | 120                      | -164                        | -44                      |