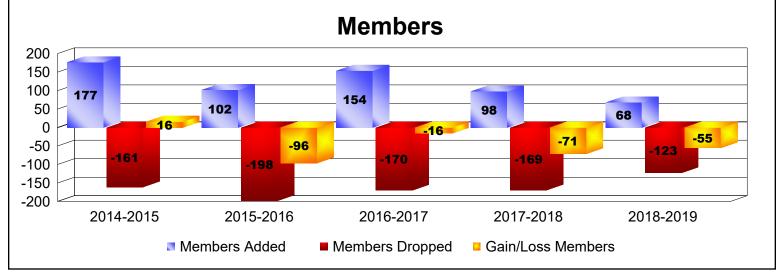

District 7 I

As of June 2019 Cumulative

| Year      | New<br>Clubs | Dropped<br>Clubs | Gain/<br>Loss<br>Clubs | New<br>Members | Charter<br>Members | Reinstate<br>Members | Transfer<br>Members | Total<br>Member<br>Added | Total<br>Members<br>Dropped | Gain/<br>Loss<br>Members |
|-----------|--------------|------------------|------------------------|----------------|--------------------|----------------------|---------------------|--------------------------|-----------------------------|--------------------------|
| 2014-2015 | 2            | -4               | -2                     | 116            | 48                 | 3                    | 10                  | 177                      | -161                        | 16                       |
| 2015-2016 | 0            | -3               | -3                     | 93             | 0                  | 9                    | 0                   | 102                      | -198                        | -96                      |
| 2016-2017 | 0            | -3               | -3                     | 130            | 1                  | 10                   | 13                  | 154                      | -170                        | -16                      |
| 2017-2018 | 0            | -2               | -2                     | 83             | 1                  | 2                    | 12                  | 98                       | -169                        | -71                      |
| 2018-2019 | 0            | -1               | -1                     | 61             | 0                  | 5                    | 2                   | 68                       | -123                        | -55                      |
| Average   | 0            | -3               | -2                     | 97             | 10                 | 6                    | 7                   | 120                      | -164                        | -44                      |